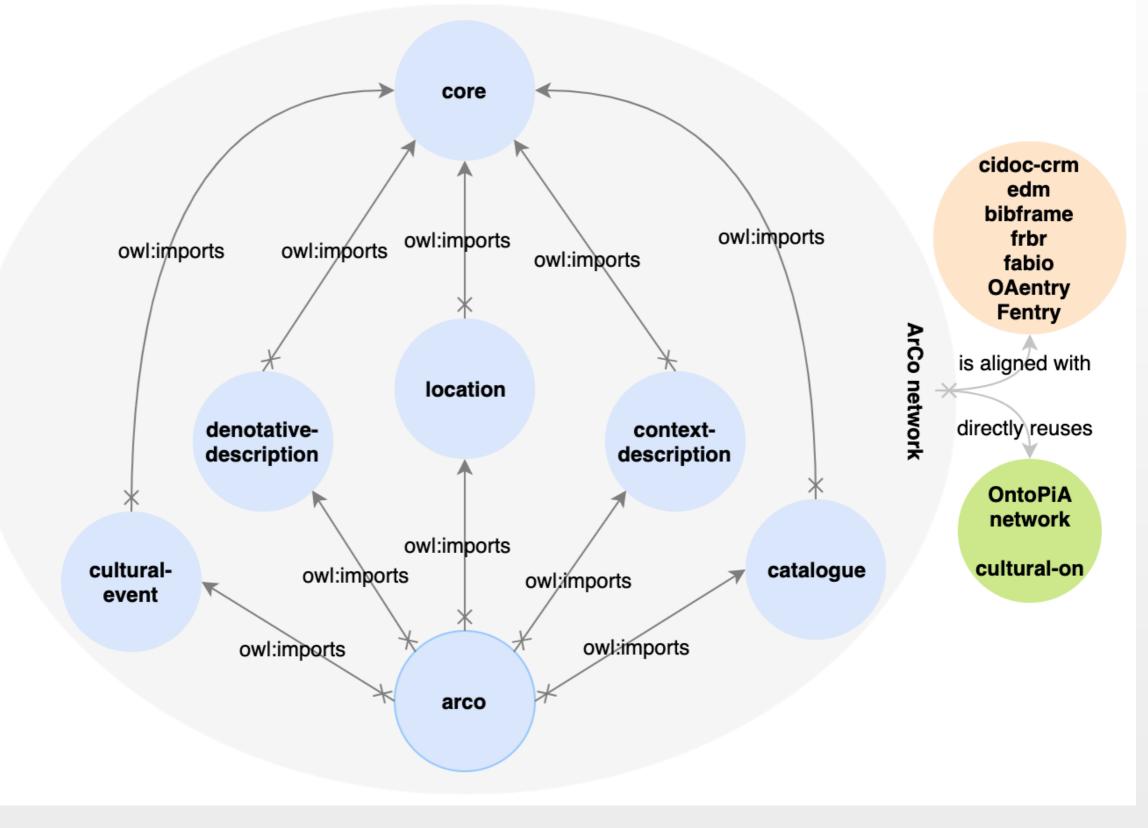

eptember 29, the Museum of Capodimonte closes at 10.30 pm.

Ticket I Euro after 7.30 pm.



# Resulting RDF







# Ontology













Ontology



Linked open dataset about cultural institutes or sites and related cultural events









The knowledge graph of cultural properties that provides

• A set of networked ontologies for representing cultural properties and their related facts



 A linked open dataset about the Italian cultural heritage resulting from the conversion to RDF of the ICCD-MiBAC's official General Catalogue





Istituto Centrale per il Catalogo e la Documentazione



MINISTERO PER I BENI E LE ATTIVITÀ CULTURALI



Carriero V. A. et al. (2019) ArCo: the Italian Cultural Heritage Knowledge Graph. arXiv: https://arxiv.org/abs/1905.02840v1

# ArCo ontology network



# C ArCo Linked Open Dataset

### Material

Results

 Data source: ~800M XML cataloguing records from the ICCD-MiBAC's General Catalogue of Cultural Properties

- I73,662,I53 triples about 781,902 Cultural Properties
- 24,008 owl:sameAs axioms for linking 18,746 distinct ArCo entities with other entities in the LOD cloud



## Dataset figures





# G Albert Friscia's self-potrait

# definition «painting» <0GTD hint="Defini title <SGTT hint="Titolo</pre>

#### measurements

conservation status «go STCC hint="Stato d: conservazione">t

dating «20<sup>th</sup> century»
<DTZG hint="Secolo">

material, technique
canvas/ oil-painting
<MTCI hint="Material
pittura</pre>

#### inscription

technique «painting» position «bottom right» transcript «A. Friscia '47 <ISR hint="ISCRIZI <ISRS hint="Tech