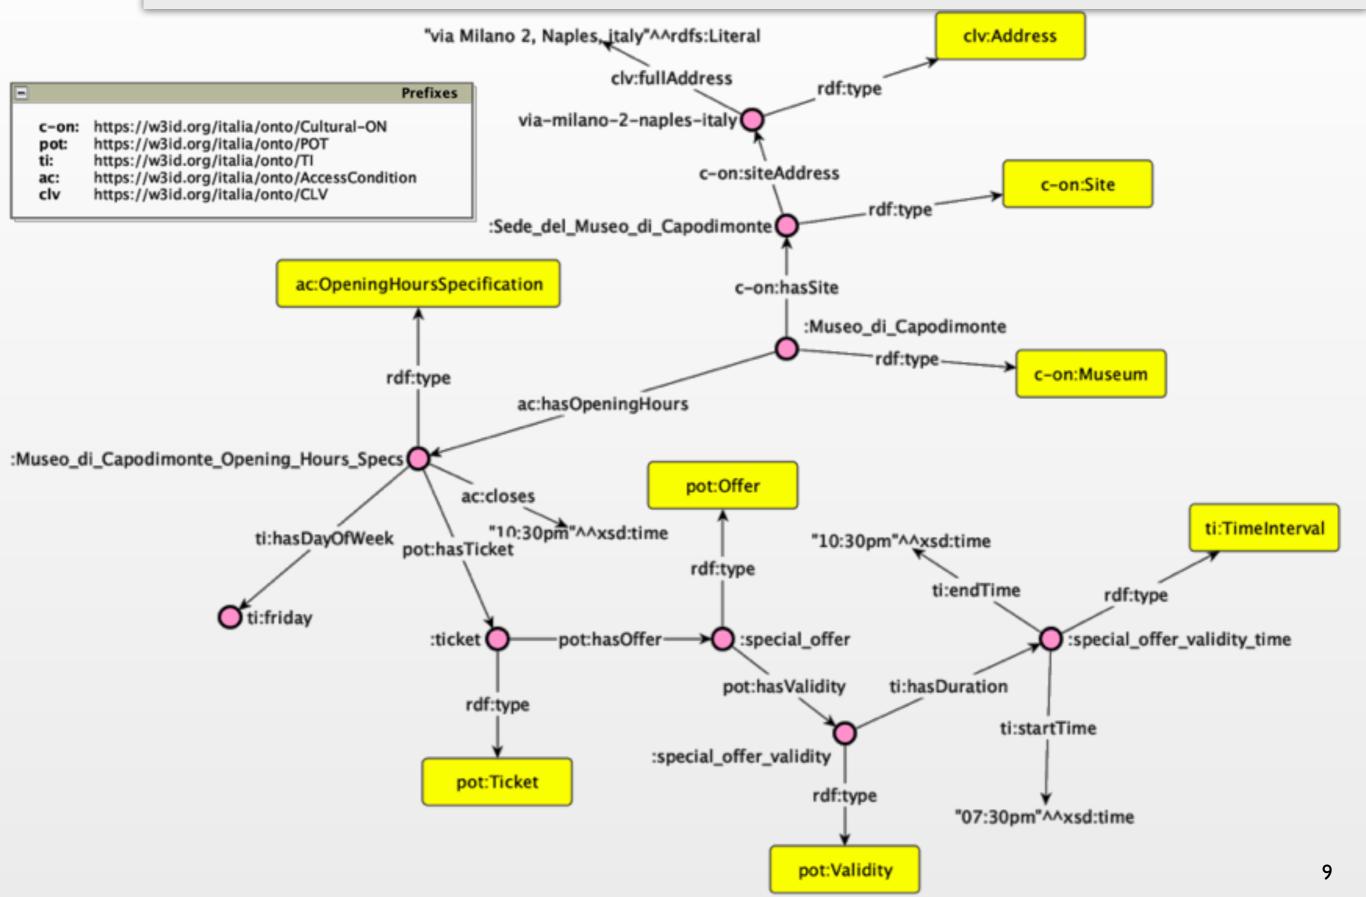

The museum Museo di Capodimonte is located in via Milano 2, Naples. Italy.

On Thursday, until September 29, the Museum of Capodimonte closes at 10.30 pm.

Ticket I Euro after 7.30 pm.

# Resulting RDF