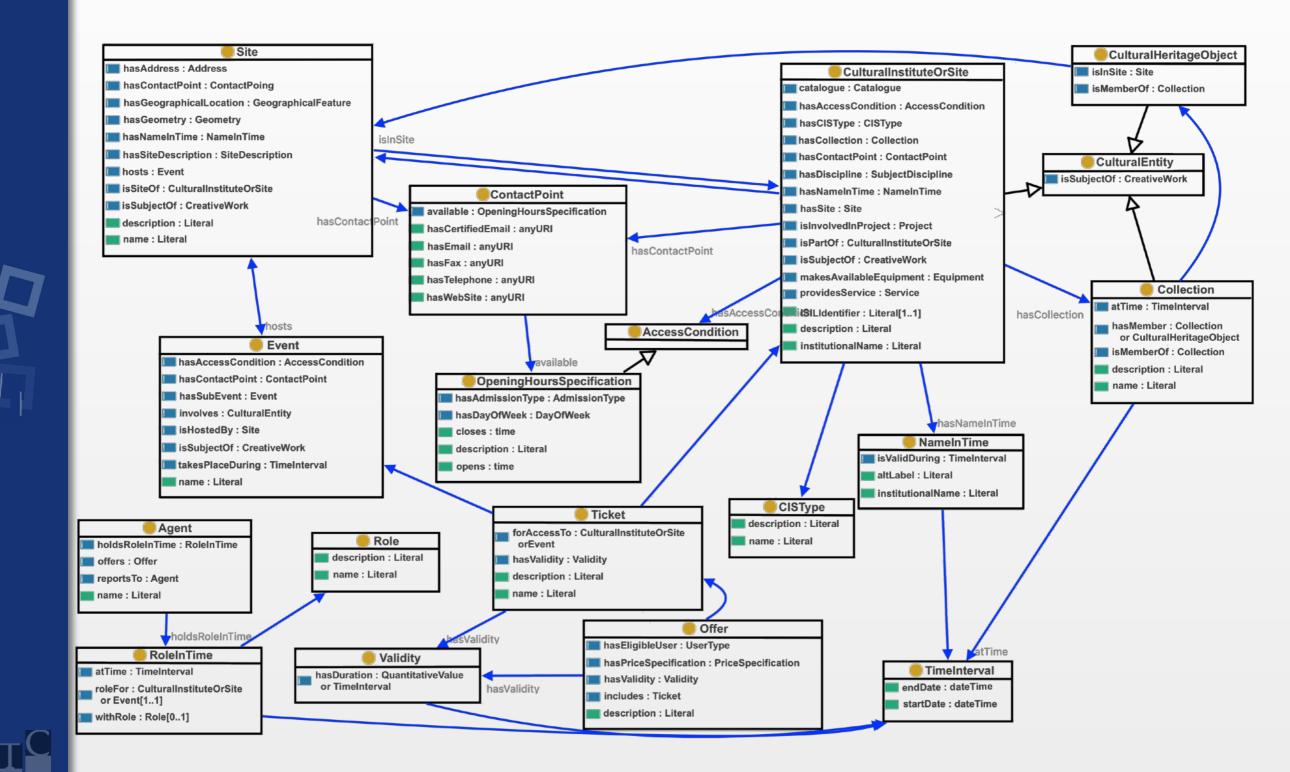

## Cultural-ON

The knowledge graph of cultural institutes and cultural events that provides

- An ontology for representing cultural institutes (e.g., museums, historical archives, libraries, monuments, archaeological sites, etc.) and cultural events (e.g., exhibitions, seminars, conferences, etc.).
- A linked open dataset gathered from the official MiBAC's database (i.e. DBunico) about Italian cultural institutes, sites and their associated cultural events

# Ontology

Ontology

Linked open dataset about cultural institutes or sites and related cultural events

The knowledge graph of cultural properties that provides

• A set of networked ontologies for representing cultural properties and their related facts