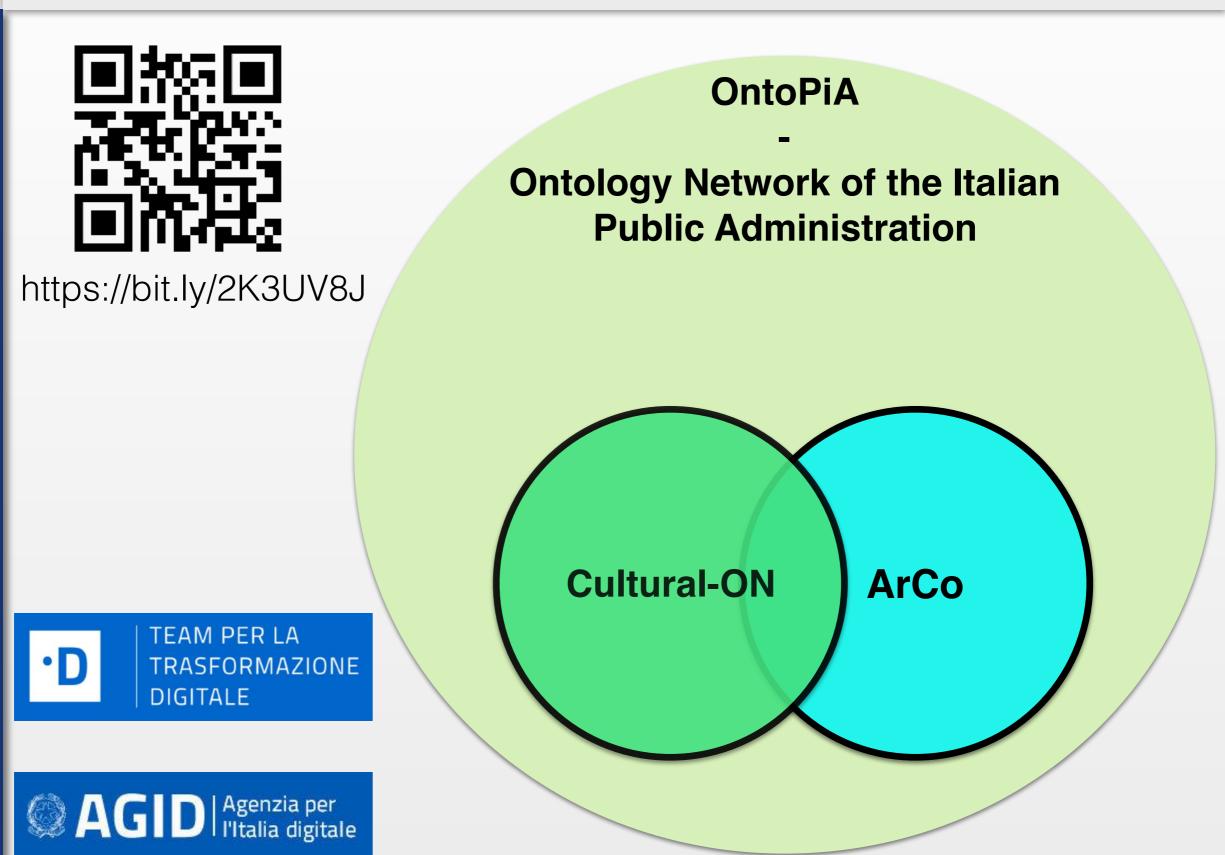

### Cultural-ON & ArCo

## Cultural-ON

The knowledge graph of cultural institutes and cultural events that provides

- An ontology for representing cultural institutes (e.g., museums, historical archives, libraries, monuments, archaeological sites, etc.) and cultural events (e.g., exhibitions, seminars, conferences, etc.).
- A linked open dataset gathered from the official MiBAC's database (i.e. DBunico) about Italian cultural institutes, sites and their associated cultural events

# Ontology

Ontology

Linked open dataset about cultural institutes or sites and related cultural events

The knowledge graph of cultural properties that provides

• A set of networked ontologies for representing cultural properties and their related facts