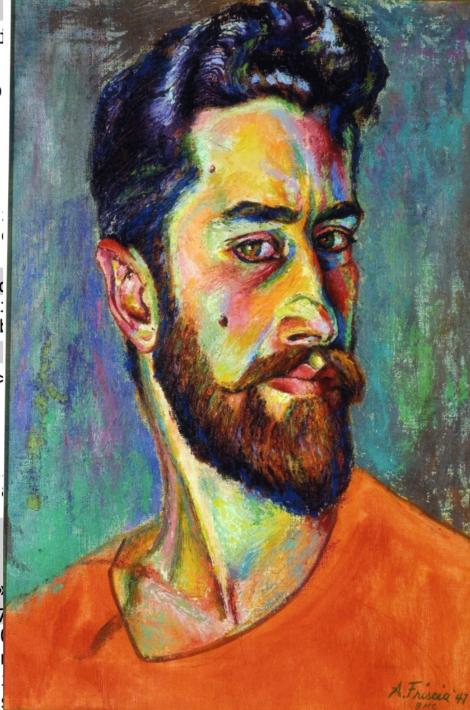

# G Albert Friscia's self-potrait

#### Self portrait, Autoritratto (dipinto)

https://w3id.org/arco/resource/HistoricOrArtisticProperty/1700168615

| rdfs: <b>comment</b>          | dipinto                                                                                                                                                                                                                                                                                                 |
|-------------------------------|---------------------------------------------------------------------------------------------------------------------------------------------------------------------------------------------------------------------------------------------------------------------------------------------------------|
| rdfs: <b>label</b>            | Self portrait, Autoritratto (dipinto)                                                                                                                                                                                                                                                                   |
| arco:catalogueNumber          | 00168615                                                                                                                                                                                                                                                                                                |
| arco: <b>regionIdentifier</b> | 17                                                                                                                                                                                                                                                                                                      |
| arco:uniqueldentifier         | 1700168615                                                                                                                                                                                                                                                                                              |
| a-cd: <b>subject</b>          | Autoritratto                                                                                                                                                                                                                                                                                            |
| a-cd: <b>title</b>            | Self portrait                                                                                                                                                                                                                                                                                           |
| arco: <b>description</b>      | La tela raffigura l'autoritratto del pittore, dipinto a mezzo busto, con il capo ruotato di tre quarti verso sinistra. Il colore<br>arancio acceso della maglietta spicca sul fondo bluastro della tela; il volto è segnato da tratti spigolosi, da una folta<br>barba e da un neo sullo zigomo destro. |
| rdf: <b>type</b>              | arco:HistoricOrArtisticProperty<br>→ Bene Storico o Artistico                                                                                                                                                                                                                                           |
|                               | arco:MovableCulturalProperty<br>→ Bene mobile                                                                                                                                                                                                                                                           |