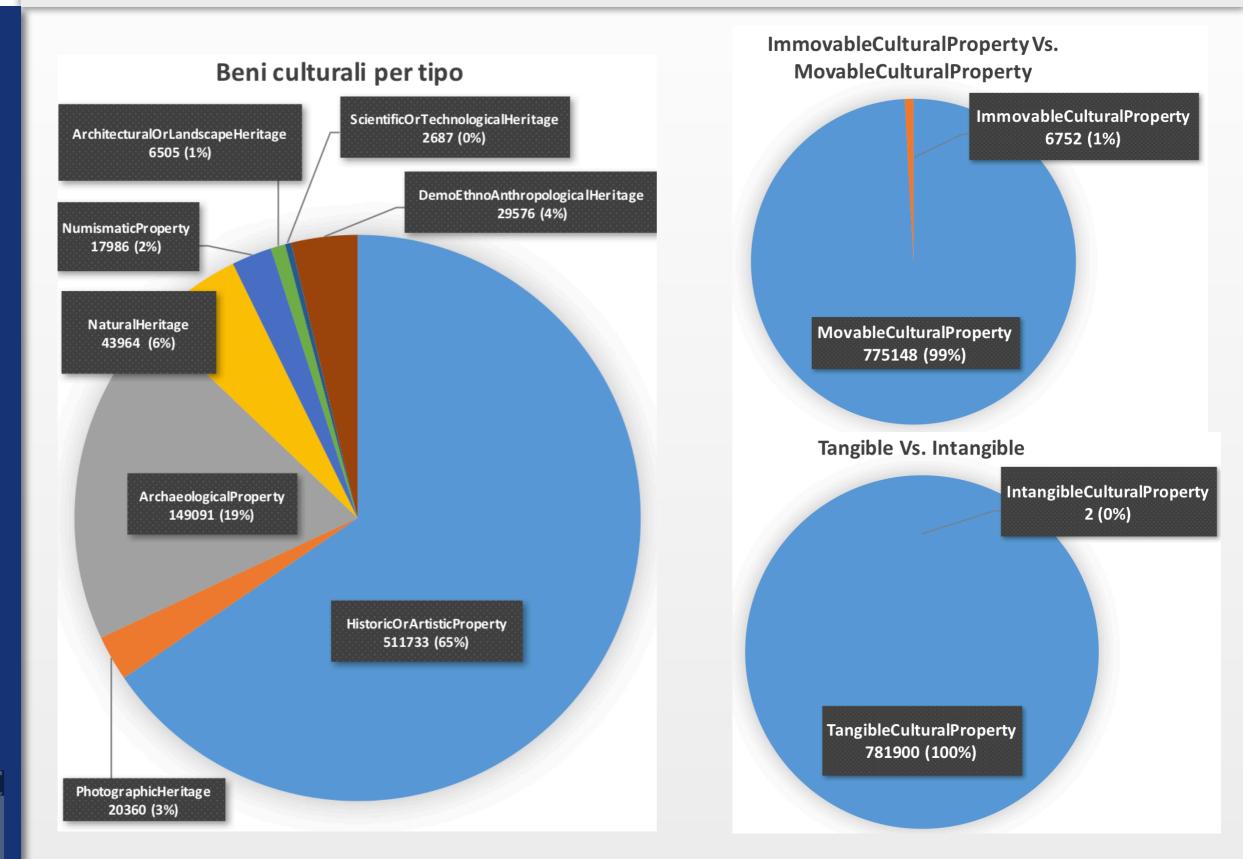

### Material

Results

 Data source: ~800M XML cataloguing records from the ICCD-MiBAC's General Catalogue of Cultural Properties

- I73,662,I53 triples about 781,902 Cultural Properties
- 24,008 owl:sameAs axioms for linking 18,746 distinct ArCo entities with other entities in the LOD cloud

## Dataset figures